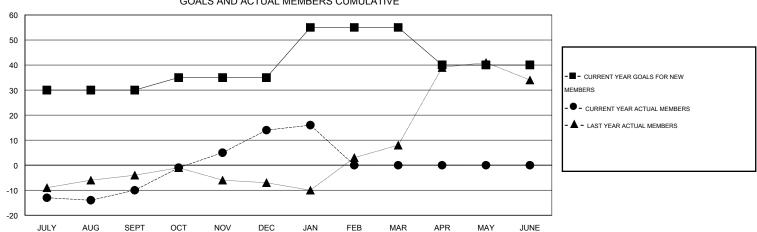

## District 27 D1

Results as of: 1/31/2015

JUNE

MAY

GOALS AND ACTUAL NEW CLUBS CUMULATIVE

| DROPPED CLUBS: 0  DROPPED MEMBERS |     | 40 CLUBS OF 57 ADDED 1 OR MORE<br>NEW MEMBERS | GENDER DISTRIBUTION           MALE         1,732 (77.11%)           FEMALE         514 (22.89%) |     |
|-----------------------------------|-----|-----------------------------------------------|-------------------------------------------------------------------------------------------------|-----|
| DECEASED                          | 9   | CLICK HERE FOR HEALTH ASSESSMENT DATA         |                                                                                                 |     |
| CLUB CANCELLED                    | 0   |                                               | FAMILY UNIT MEMBERS                                                                             | 407 |
| OTHER                             | 115 |                                               | HEAD OF HOUSEHOLD                                                                               | 198 |
| TOTAL                             | 124 |                                               | NON-HEAD OF HOUSEHOLD                                                                           | 209 |