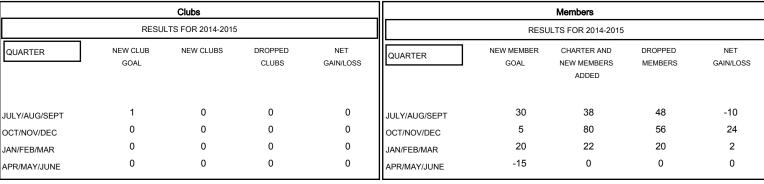

## District 27 D1

Results as of: 1/31/2015

JUNE

MAY

GOALS AND ACTUAL NEW CLUBS CUMULATIVE

| DROPPED CLUBS: 0  DROPPED MEMBERS |     | 40 CLUBS OF 57 ADDED 1 OR MORE<br>NEW MEMBERS | GENDER DISTRIBUTION           MALE         1,732 (77.11%)           FEMALE         514 (22.89%) |     |
|-----------------------------------|-----|-----------------------------------------------|-------------------------------------------------------------------------------------------------|-----|
| DECEASED                          | 9   | CLICK HERE FOR HEALTH ASSESSMENT DATA         |                                                                                                 |     |
| CLUB CANCELLED                    | 0   |                                               | FAMILY UNIT MEMBERS                                                                             | 407 |
| OTHER                             | 115 |                                               | HEAD OF HOUSEHOLD                                                                               | 198 |
| TOTAL                             | 124 |                                               | NON-HEAD OF HOUSEHOLD                                                                           | 209 |